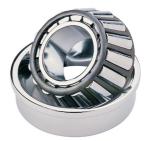

## 31322 X-TIMKEN KONISK RULLELEJE ENRADET METRISK

High quality Taper roller baering-metric, from the leading manufacturer Timken, The tapered roller bearing was invented by Henry Timken, the bearing was uniquely designed to manage both thrust and radial load and have continously been improved to perfection by the company, now offering the widest range in the world. As an undisputed world number one Timken offers several performance enhancing features such as customized geometries, engineered surfaces and market leading